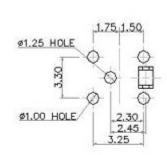

cifications**

- 1.Rating : DC 30V 0.1A
- 2.Circuit:1C-1P
- 3.Timing: Non-Shorting
- 4.Travel: 0.8±0.1
- 5.Contact Resistance : 40 gf max
- 6.Operating Life : 50,000 Cycles

| PART     | MATERIAL         |
|----------|------------------|
| TERMINAL | PHOSPHOR BRONZE  |
| CASE     | NYLON 66         |
| CLIP     | PHOSPHOR-BRONZE  |
| ACTUATOR | ACETAL           |
| BRACKET  | ELECTRO TEMPLATE |
| COVER    | NYLON 66         |

#### Features

Light operating force : 40gf max.

Highly reliable contact through our own self-wiping leaf contact construction

Available for vertical and horizontal type

#### Application

Detecting the insertion of various media

Identification of tapes in VCR, casesette deck, etc

Detecting the operation of VCR, cassette mechannism,etc



## OUTLINE DRAWING