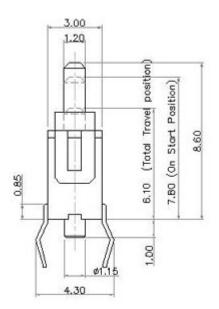

pecifications**

- 1.Rating : DC 30V 0.1A
- 2.Circuit:1C-1P
- 3.Timing: Non-Shorting
- 4.Travel: 0.8±0.1
- 5.Contact Resistance : 40 gf max
- 6.Operating Life : 50,000 Cycles

| PART     | MATERIAL         |
|----------|------------------|
| TERMINAL | PHOSPHOR BRONZE  |
| CASE     | NYLON 66         |
| CLIP     | PHOSPHOR-BRONZE  |
| ACTUATOR | ACETAL           |
| BRACKET  | ELECTRO TEMPLATE |
| COVER    | NYLON 66         |

#### Features

Light operating force : 40gf max.

Highly reliable contact through our own self-wiping leaf contact construction

Available for vertical and horizontal type

#### Application

Detecting the insertion of various media

Identification of tapes in VCR, casesette deck, etc

Detecting the operation of VCR, cassette mechannism,etc



## OUTLINE DRAWING