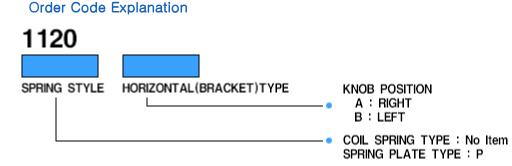

[1120P]

### **Typical Specifications**

- 1.Rating : DC 30V 0.1A
- 2.Circuit:1C-1P
- 3.Timing: Non-Shorting
- 4.Travel: 0.8±0.1
- 5.Contact Resistance : 40 gf max
- 6.Operating Life : 50,000 Cycles

| PART     | MATERIAL         |
|----------|------------------|
| TERMINAL | PHOSPHOR BRONZE  |
| CASE     | NYLON 66         |
| CLIP     | PHOSPHOR-BRONZE  |
| ACTUATOR | ACETAL           |
| BRACKET  | ELECTRO TEMPLATE |
| COVER    | NYLON 66         |

#### Features

Light operating force : 40gf max.

Highly reliable contact through our own self-wiping leaf contact construction

Available for vertical and horizontal type

#### Application

Detecting the insertion of various media

Identification of tapes in VCR, casesette deck, etc

Detecting the operation of VCR, cassette mechannism,etc



## OUTLINE DRAWING