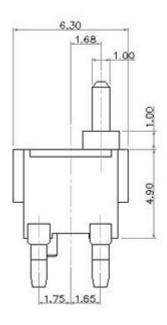

Specifications**

- 1.Rating : DC 30V 0.1A
- 2.Circuit:1C-1P
- 3.Timing: Non-Shorting
- 4.Travel: 0.8±0.1
- 5.Contact Resistance : 40 gf max
- 6.Operating Life : 50,000 Cycles

| PART     | MATERIAL         |
|----------|------------------|
| TERMINAL | PHOSPHOR BRONZE  |
| CASE     | NYLON 66         |
| CLIP     | PHOSPHOR-BRONZE  |
| ACTUATOR | ACETAL           |
| BRACKET  | ELECTRO TEMPLATE |
| COVER    | NYLON 66         |

#### Features

Light operating force : 40gf max.

Highly reliable contact through our own self-wiping leaf contact construction

Available for vertical and horizontal type

#### Application

Detecting the insertion of various media

Identification of tapes in VCR, casesette deck, etc

Detecting the operation of VCR, cassette mechannism,etc



## OUTLINE DRAWING