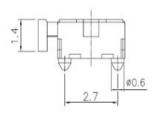

## SMD TYPE SWITCHES I TACT SWITCHES



## [1114U]

## **Typical Specifications**

1. Rating: DC12V 50mA

2. Travel: 0.3±0.1mm

3. Contact Resistance: 100mΩMax.

4. Bounce: 10m SEC MAX.

5. Operating Force

\* 1114U-2: 180±50gf [100,000Cycle] \* 1114U-3: 250±50gf [100,000Cycle]

► Long life and excellent operation feeling by use of a super small-sized round-shaped movable contactor

- ► High contact reliability through sealed terminals
- ▶ High mountablility by u-bent terminals
- ▶ Available for tape and reel package
- ▶ Signal input switch for mobile communication equipment, audio visual equipment, office automation equipment

## **OUTLINE DRAWING**







P.C.B MOUNTING HOLES