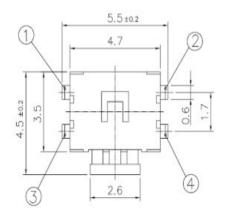

## SMD TYPE SWITCHES I TACT SWITCHES



## [1114U]

## **Typical Specifications**

1. Rating: DC12V 50mA

2. Travel: 0.3±0.1mm

3. Contact Resistance: 100mΩMax.

4. Bounce: 10m SEC MAX.

5. Operating Force

\* 1114U-2: 180±50gf [100,000Cycle] \* 1114U-3: 250±50gf [100,000Cycle]

► Long life and excellent operation feeling by use of a super small-sized round-shaped movable contactor

- ► High contact reliability through sealed terminals
- ▶ High mountablility by u-bent terminals
- ▶ Available for tape and reel package
- ▶ Signal input switch for mobile communication equipment, audio visual equipment, office automation equipment

## **OUTLINE DRAWING**







P.C.B MOUNTING HOLES