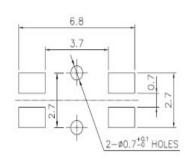

## SMD TYPE SWITCHES I TACT SWITCHES



## [1114U]

## **Typical Specifications**

1. Rating: DC12V 50mA

2. Travel: 0.3±0.1mm

3. Contact Resistance: 100mΩMax.

4. Bounce: 10m SEC MAX.

5. Operating Force

\* 1114U-2: 180±50gf [100,000Cycle] \* 1114U-3: 250±50gf [100,000Cycle]

► Long life and excellent operation feeling by use of a super small-sized round-shaped movable contactor

- ► High contact reliability through sealed terminals
- ▶ High mountablility by u-bent terminals
- ▶ Available for tape and reel package
- ▶ Signal input switch for mobile communication equipment, audio visual equipment, office automation equipment

## **OUTLINE DRAWING**







P.C.B MOUNTING HOLES