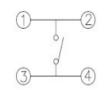

## SMD TYPE SWITCHES I TACT SWITCHES



## [1114U]

## **Typical Specifications**

1. Rating: DC12V 50mA

2. Travel: 0.3±0.1mm

3. Contact Resistance: 100mΩMax.

4. Bounce: 10m SEC MAX.

5. Operating Force

\* 1114U-2: 180±50gf [100,000Cycle] \* 1114U-3: 250±50gf [100,000Cycle]

► Long life and excellent operation feeling by use of a super small-sized round-shaped movable contactor

- ► High contact reliability through sealed terminals
- ▶ High mountablility by u-bent terminals
- ▶ Available for tape and reel package
- ▶ Signal input switch for mobile communication equipment, audio visual equipment, office automation equipment

## **OUTLINE DRAWING**







P.C.B MOUNTING HOLES