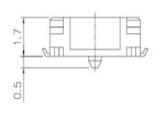

## SMD TYPE SWITCHES I TACT SWITCHES



## [1114U]

## **Typical Specifications**

1. Rating: DC12V 50mA

2. Travel: 0.3±0.1mm

3. Contact Resistance: 100mΩMax.

4. Bounce: 10m SEC MAX.

5. Operating Force

\* 1114U-2: 180±50gf [100,000Cycle] \* 1114U-3: 250±50gf [100,000Cycle]

► Long life and excellent operation feeling by use of a super small-sized round-shaped movable contactor

- ► High contact reliability through sealed terminals
- ▶ High mountablility by u-bent terminals
- ▶ Available for tape and reel package
- ▶ Signal input switch for mobile communication equipment, audio visual equipment, office automation equipment

## **OUTLINE DRAWING**







P.C.B MOUNTING HOLES