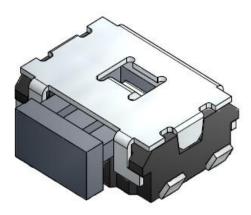

## SMD TYPE SWITCHES I TACT SWITCHES

## [1114U]

► Long life and excellent operation feeling by use of a super small-sized round-shaped movable contactor

- ► High contact reliability through sealed terminals
- ▶ High mountablility by u-bent terminals
- ▶ Available for tape and reel package
- ▶ Signal input switch for mobile communication equipment, audio visual equipment, office automation equipment