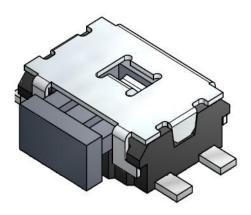

## SMD TYPE SWITCHES I TACT SWITCHES

## [11148]

 $\blacktriangleright$  Long life and excellent operation feeling by  $\iota$  a super small-sized round-shaped movable co

▶ High contact reliability through sealed termin

▶ High mountablility by u-bent terminals