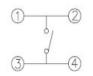

## SMD TYPE SWITCHES I TACT SWITCHES



## [11148]

## **Typical Specifications**

1. Rating: DC12V 50mA

2. Travel: 0.3±0.1mm

3. Contact Resistance : 100mΩMax.

4. Bounce: 10m SEC MAX.

5. Operating Force

\* 1114S-2: 180±50gf [100,000Cycle] \* 1114S-3: 250±50gf [100,000Cycle]

 $\blacktriangleright$  Long life and excellent operation feeling by  $\iota$  a super small-sized round-shaped movable co

▶ High contact reliability through sealed termin

▶ High mountablility by u-bent terminals

► Available for tape and reel package

➤ Signal input switch for mobile communication equipment, audio visual equipment, office automation equipment

## **OUTLINE DRAWING**







CIRCUIT DIAGRAM



P.C.B MOUNTING HOLES