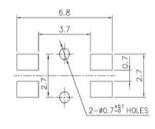

## SMD TYPE SWITCHES I TACT SWITCHES



## [11148]

## **Typical Specifications**

1. Rating: DC12V 50mA

2. Travel: 0.3±0.1mm

3. Contact Resistance : 100mΩMax.

4. Bounce: 10m SEC MAX.

5. Operating Force

\* 1114S-2: 180±50gf [100,000Cycle] \* 1114S-3: 250±50gf [100,000Cycle]

 $\blacktriangleright$  Long life and excellent operation feeling by  $\iota$  a super small-sized round-shaped movable co

▶ High contact reliability through sealed termin

▶ High mountablility by u-bent terminals

► Available for tape and reel package

➤ Signal input switch for mobile communication equipment, audio visual equipment, office automation equipment

## **OUTLINE DRAWING**







CIRCUIT DIAGRAM



P.C.B MOUNTING HOLES