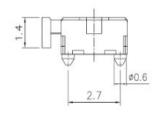

## SMD TYPE SWITCHES I TACT SWITCHES



## [11148]

## **Typical Specifications**

1. Rating: DC12V 50mA

2. Travel: 0.3±0.1mm

3. Contact Resistance : 100mΩMax.

4. Bounce: 10m SEC MAX.

5. Operating Force

\* 1114S-2: 180±50gf [100,000Cycle] \* 1114S-3: 250±50gf [100,000Cycle]

 $\blacktriangleright$  Long life and excellent operation feeling by  $\iota$  a super small-sized round-shaped movable co

▶ High contact reliability through sealed termin

▶ High mountablility by u-bent terminals

► Available for tape and reel package

➤ Signal input switch for mobile communication equipment, audio visual equipment, office automation equipment

## **OUTLINE DRAWING**







CIRCUIT DIAGRAM



P.C.B MOUNTING HOLES