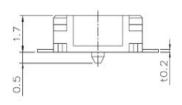

## SMD TYPE SWITCHES I TACT SWITCHES



## [11148]

## **Typical Specifications**

1. Rating: DC12V 50mA

2. Travel: 0.3±0.1mm

3. Contact Resistance : 100mΩMax.

4. Bounce: 10m SEC MAX.

5. Operating Force

\* 1114S-2: 180±50gf [100,000Cycle] \* 1114S-3: 250±50gf [100,000Cycle]

 $\blacktriangleright$  Long life and excellent operation feeling by  $\iota$  a super small-sized round-shaped movable co

▶ High contact reliability through sealed termin

▶ High mountablility by u-bent terminals

► Available for tape and reel package

➤ Signal input switch for mobile communication equipment, audio visual equipment, office automation equipment

## **OUTLINE DRAWING**







CIRCUIT DIAGRAM



P.C.B MOUNTING HOLES