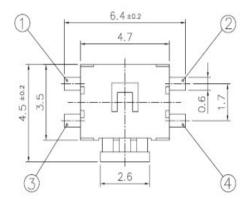

## SMD TYPE SWITCHES I TACT SWITCHES



## [11148]

## **Typical Specifications**

1. Rating: DC12V 50mA

2. Travel: 0.3±0.1mm

3. Contact Resistance : 100mΩMax.

4. Bounce: 10m SEC MAX.

5. Operating Force

\* 1114S-2: 180±50gf [100,000Cycle] \* 1114S-3: 250±50gf [100,000Cycle]

 $\blacktriangleright$  Long life and excellent operation feeling by  $\iota$  a super small-sized round-shaped movable co

▶ High contact reliability through sealed termin

▶ High mountablility by u-bent terminals

► Available for tape and reel package

➤ Signal input switch for mobile communication equipment, audio visual equipment, office automation equipment

## **OUTLINE DRAWING**







CIRCUIT DIAGRAM



P.C.B MOUNTING HOLES