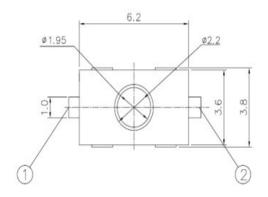

## SMD TYPE SWITCHES I TACT SWITCHES



## [1111]

## **Typical Specifications**

1. Rating: DC12V 50mA

2. Travel: 0.4±0.15mm

3. Contact Resistance: 100mΩMax.

4. Bounce: 10m SEC MAX.

5. Operating Force

\* 1111-1: 120±50gf [50,000Cycle]

\* 1111-2: 200±50gf [50,000Cycle]

\* 1111-3:250±50gf [30,000Cycle]

▶ 6.0 X 3.8mm square thin type:2.5mm in height.

► Excellent clear click feeling due to tactile feedback characteristic.

► Reflow soldering applicable.

▶ Dust proof construction.

► Available for tape and reel package.

▶ Reflow soldering applicable.

▶ Operating push-button switches for portable

Phone, Car Audio.

## **OUTLINE DRAWING**











P.C.B MOUNTING PATTERN