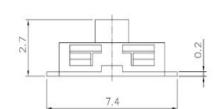

## SMD TYPE SWITCHES I TACT SWITCHES



## [1111]

## **Typical Specifications**

1. Rating: DC12V 50mA

2. Travel: 0.4±0.15mm

3. Contact Resistance: 100mΩMax.

4. Bounce: 10m SEC MAX.

5. Operating Force

\* 1111-1: 120±50gf [50,000Cycle]

\* 1111-2: 200±50gf [50,000Cycle]

\* 1111-3:250±50gf [30,000Cycle]

▶ 6.0 X 3.8mm square thin type:2.5mm in height.

► Excellent clear click feeling due to tactile feedback characteristic.

► Reflow soldering applicable.

▶ Dust proof construction.

► Available for tape and reel package.

▶ Reflow soldering applicable.

▶ Operating push-button switches for portable

Phone, Car Audio.

## **OUTLINE DRAWING**











P.C.B MOUNTING PATTERN