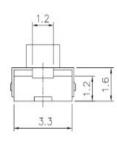

## SMD TYPE SWITCHES I TACT SWITCHES



## [1111]

## **Typical Specifications**

1. Rating: DC12V 50mA

2. Travel: 0.4±0.15mm

3. Contact Resistance: 100mΩMax.

4. Bounce: 10m SEC MAX.

5. Operating Force

\* 1111-1: 120±50gf [50,000Cycle]

\* 1111-2: 200±50gf [50,000Cycle]

\* 1111-3:250±50gf [30,000Cycle]

▶ 6.0 X 3.8mm square thin type:2.5mm in height.

► Excellent clear click feeling due to tactile feedback characteristic.

► Reflow soldering applicable.

▶ Dust proof construction.

► Available for tape and reel package.

▶ Reflow soldering applicable.

▶ Operating push-button switches for portable

Phone, Car Audio.

## **OUTLINE DRAWING**











P.C.B MOUNTING PATTERN