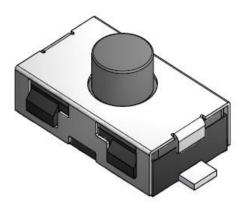

## SMD TYPE SWITCHES I TACT SWITCHES

## [1111]

\* 1111-3:250±50gf [30,000Cycle]

▶ 6.0 X 3.8mm square thin type:2.5mm in height.

► Excellent clear click feeling due to tactile feedback characteristic.

► Reflow soldering applicable.

▶ Dust proof construction.