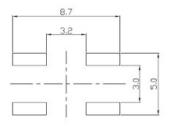

fications**

1. Rating: DC12V 50mA

2. Travel: 0.3±0.1mm

3. Contact Resistance: 100mΩMax.

4. Bounce: 10m SEC MAX.

5. Operating Force

\* 1109U2-2: 160±50gf [80,000Cycle] \* 1109U2-3: 200±50gf [80,000Cycle]

\* 1109U2-4: 300±80gf [50,000Cycle]

▶ Positive tactile feedback.

► Sealed against flux soldering

► Can be delivered either in tubes of 65pcs for automatic insertion, or in boxes of 500pcs for manual insertion

- ▶ Available with cambered terminal to ensure self-retention on the printed circuit board in manual insertion or automatic insertion machines.
- ▶ Operating switches in all types of electronic equipment as audio apparatus, office equipment. TV sets, VCRs, heating control system, microwave ovens, etc.

### **OUTLINE DRAWING**





#### CIRCUIT DIAGRAM



P.C.B LAND PATTERN