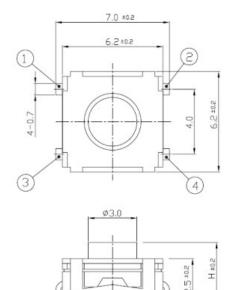

ACT SWITCHES



# [1110U2]

#### **Typical Specifications**

1. Rating: DC12V 50mA

2. Travel: 0.3±0.1mm

3. Contact Resistance: 100mΩMax.

4. Bounce: 10m SEC MAX.

5. Operating Force

\* 1109U2-2: 160±50gf [80,000Cycle] \* 1109U2-3: 200±50gf [80,000Cycle]

\* 1109U2-4: 300±80gf [50,000Cycle]

▶ Positive tactile feedback.

► Sealed against flux soldering

► Can be delivered either in tubes of 65pcs for automatic insertion, or in boxes of 500pcs for manual insertion

- ▶ Available with cambered terminal to ensure self-retention on the printed circuit board in manual insertion or automatic insertion machines.
- ▶ Operating switches in all types of electronic equipment as audio apparatus, office equipment. TV sets, VCRs, heating control system, microwave ovens, etc.

### **OUTLINE DRAWING**





#### CIRCUIT DIAGRAM



P.C.B LAND PATTERN