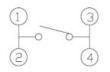

#### **Typical Specifications**

1. Rating: DC12V 50mA

2. Travel: 0.3±0.1mm

3. Contact Resistance: 100mΩMax.

4. Bounce: 10m SEC MAX.

5. Operating Force

\* 1109U2-2: 160±50gf [80,000Cycle] \* 1109U2-3: 200±50gf [80,000Cycle]

\* 1109U2-4: 300±80gf [50,000Cycle]

▶ Positive tactile feedback.

► Sealed against flux soldering

► Can be delivered either in tubes of 65pcs for automatic insertion, or in boxes of 500pcs for manual insertion

- ▶ Available with cambered terminal to ensure self-retention on the printed circuit board in manual insertion or automatic insertion machines.
- ▶ Operating switches in all types of electronic equipment as audio apparatus, office equipment. TV sets, VCRs, heating control system, microwave ovens, etc.

### **OUTLINE DRAWING**





#### CIRCUIT DIAGRAM



P.C.B LAND PATTERN