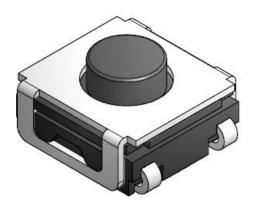

## SMD TYPE SWITCHES I TACT SWITCHES



# [1110U2]

#### **Typical Specifications**

1. Rating: DC12V 50mA

2. Travel: 0.3±0.1mm

3. Contact Resistance: 100mΩMax.

4. Bounce: 10m SEC MAX.

5. Operating Force

\* 1109U2-2: 160±50gf [80,000Cycle] \* 1109U2-3: 200±50gf [80,000Cycle]

\* 1109U2-4: 300±80gf [50,000Cycle]

▶ Positive tactile feedback.

► Sealed against flux soldering

► Can be delivered either in tubes of 65pcs for automatic insertion, or in boxes of 500pcs for manual insertion

- ▶ Available with cambered terminal to ensure self-retention on the printed circuit board in manual insertion or automatic insertion machines.
- ▶ Operating switches in all types of electronic equipment as audio apparatus, office equipment. TV sets, VCRs, heating control system, microwave ovens, etc.

### **OUTLINE DRAWING**





#### CIRCU