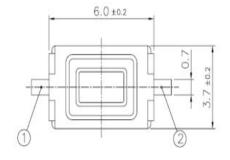

## SMD TYPE SWITCHES I TACT SWITCHES



## [1107G]

## **Typical Specifications**

1. Rating: DC12V 50mA

2. Travel: 0.25±0.1mm

3. Contact Resistance : 100mΩMax.

4. Bounce: 10m SEC MAX.

5. Operating Force

\* 1107G-1: 130±30gf [50,000Cycle] \* 1107G-2: 180±50gf [50,000Cycle] \* 1107G-3: 250±50gf [30,000Cycle]

- ▶ 6.1 \* 3.7mm square thin type:2.5mm in height
- ► Excellent clear click feeling due to tactile feedback characteristic.
- ▶ Reflow soldering applicable
- ▶ Dust proof construction
- ► Available for tape and reel package
- ▶ Operating push-button switches for portable CD players

## **OUTLINE DRAWING**









P.C.B LAND PATTERN