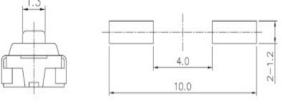

## SMD TYPE SWITCHES I TACT SWITCHES



## [1107G]

## **Typical Specifications**

1. Rating: DC12V 50mA

2. Travel: 0.25±0.1mm

3. Contact Resistance : 100mΩMax.

4. Bounce: 10m SEC MAX.

5. Operating Force

\* 1107G-1: 130±30gf [50,000Cycle] \* 1107G-2: 180±50gf [50,000Cycle] \* 1107G-3: 250±50gf [30,000Cycle]

- ▶ 6.1 \* 3.7mm square thin type:2.5mm in height
- ► Excellent clear click feeling due to tactile feedback characteristic.
- ▶ Reflow soldering applicable
- ▶ Dust proof construction
- ► Available for tape and reel package
- ▶ Operating push-button switches for portable CD players

## **OUTLINE DRAWING**









P.C.B LAND PATTERN