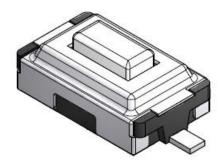

- ▶ 6.1 \* 3.7mm square thin type:2.5mm in height
- ► Excellent clear click feeling due to tactile feedback characteristic.
- ▶ Reflow soldering applicable
- ▶ Dust proof construction
- ► Available for tape and reel package
- ▶ Operating push-button switches for portable CD players