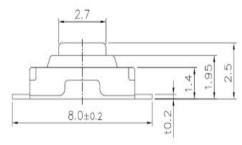

## SMD TYPE SWITCHES I TACT SWITCHES



## [1107G]

## **Typical Specifications**

1. Rating: DC12V 50mA

2. Travel: 0.25±0.1mm

3. Contact Resistance : 100mΩMax.

4. Bounce: 10m SEC MAX.

5. Operating Force

\* 1107G-1: 130±30gf [50,000Cycle] \* 1107G-2: 180±50gf [50,000Cycle] \* 1107G-3: 250±50gf [30,000Cycle]

- ▶ 6.1 \* 3.7mm square thin type:2.5mm in height
- ► Excellent clear click feeling due to tactile feedback characteristic.
- ▶ Reflow soldering applicable
- ▶ Dust proof construction
- ► Available for tape and reel package
- ▶ Operating push-button switches for portable CD players

## **OUTLINE DRAWING**









P.C.B LAND PATTERN